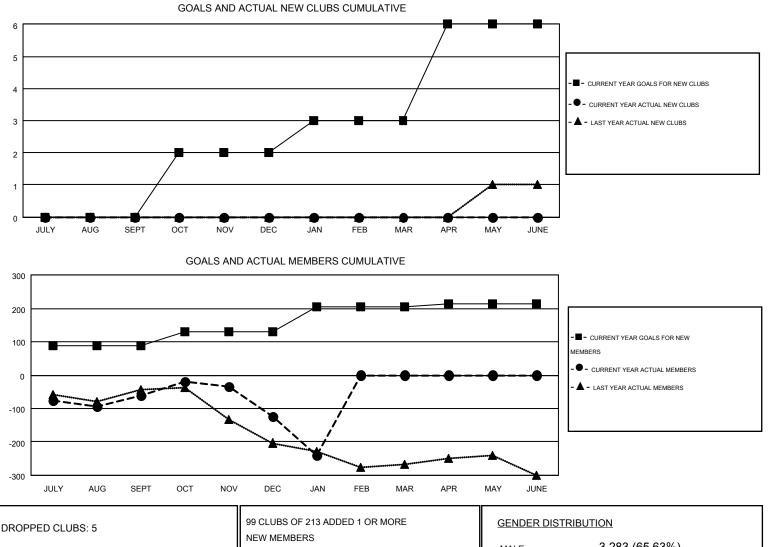

#### GMT: HARVEY WHITLEY

|               |                  | Clubs             |                  |                  | Members               |                    |                                        |                    |                  |  |
|---------------|------------------|-------------------|------------------|------------------|-----------------------|--------------------|----------------------------------------|--------------------|------------------|--|
|               | RESUL            | LTS FOR 2015-2016 | i                |                  | RESULTS FOR 2015-2016 |                    |                                        |                    |                  |  |
| QUARTER       | NEW CLUB<br>GOAL | NEW CLUBS         | DROPPED<br>CLUBS | NET<br>GAIN/LOSS | QUARTER               | NEW MEMBER<br>GOAL | CHARTER AND<br>NEW<br>MEMBERS<br>ADDED | DROPPED<br>MEMBERS | NET<br>GAIN/LOSS |  |
| JULY/AUG/SEPT | 0                | 0                 | 3                | -3               | JULY/AUG/SEPT         | 89                 | 170                                    | 232                | -62              |  |
| OCT/NOV/DEC   | 2                | 0                 | 2                | -2               | OCT/NOV/DEC           | 42                 | 162                                    | 225                | -63              |  |
| JAN/FEB/MAR   | 1                | 0                 | 0                | 0                | JAN/FEB/MAR           | 73                 | 39                                     | 155                | -116             |  |
| APR/MAY/JUNE  | 3                | 0                 | 0                | 0                | APR/MAY/JUNE          | 9                  | 0                                      | 0                  | 0                |  |

| DROPPED CLUBS: 5 |     | 99 CLUBS OF 213 ADDED T OR MORE | GENDER DISTR       | GENDER DISTRIBUTION   |     |  |
|------------------|-----|---------------------------------|--------------------|-----------------------|-----|--|
|                  |     | NEW MEMBERS                     | MALE               | 3,283 (65.63%)        |     |  |
|                  |     |                                 | FEMALE             | 1,719 (34.37%)        |     |  |
| DROPPED MEMBERS  |     |                                 |                    |                       |     |  |
| DECEASED         | 51  | CLICK HERE FOR HEALTH           |                    |                       | 967 |  |
| CLUB CANCELLED   | 28  | ASSESSMENT DATA                 | FAMILY UNIT MEMBER | FAMILY UNIT MEMBERS   |     |  |
| OTHER            | 533 |                                 | HEAD OF HOUSEHOLD  |                       |     |  |
| TOTAL            | 612 |                                 | NON-HEAD OF HOUSE  | NON-HEAD OF HOUSEHOLD |     |  |
|                  |     |                                 |                    |                       |     |  |